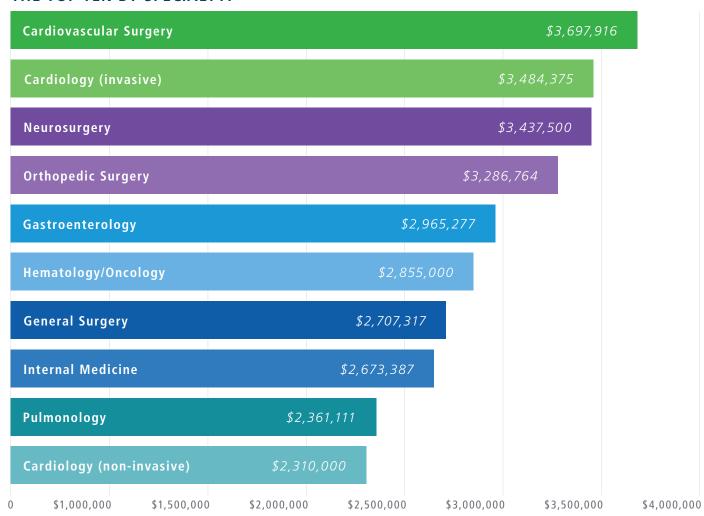

## THE TOP TEN BY SPECIALTY:

Merritt Hawkins is the leading physician search and consulting firm in the United States and is a company of AMN Healthcare (NYSE: AMN). For additional information access merritthawkins.com or call 800-876-0500.